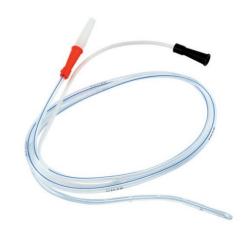

Gastric Sump Tube 14 Fr Sterile X1

Baxter Clearlink Universal Vial Adapter

**X**4

Pocket Nurse© Suction Catheter Kit Non-Sterile 14 Fr 2 Glove

**X2** 

Tracheostomy
Care Kit w/14 Fr.
Catheter Latex
Free

Demo Dose® Sterile Water for Injection 20mL