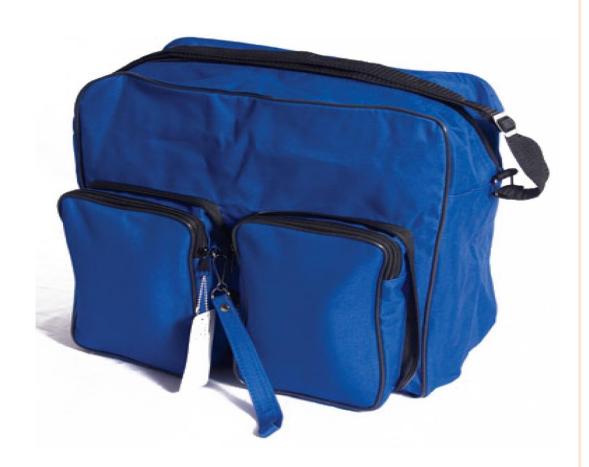

Qty

Royal Blue Health Tote

x1

Metalite II<sup>TM</sup>
Penlight
(Aluminum)

**X**1

Prosphyg Blood Pressure Cuff

5.5" Chrome Lister Bandage Scissors X1

36" Disposable
Paper Tape
Measure