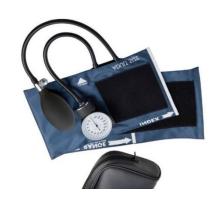

Qty

Royal Blue Health Tote

x1

Metalite II<sup>TM</sup>
Penlight
(Aluminum)

**X**1

Prosphyg Blood Pressure Cuff

5.5" Chrome Lister Bandage Scissors X1

36" Disposable
Paper Tape
Measure