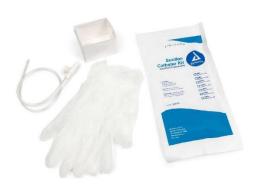

Gastric Sump Tube 14 Fr Sterile X1

Baxter Clearlink Universal Vial Adapter

**X**4

Pocket Nurse© Suction Catheter Kit Non-Sterile 14 Fr 2 Glove

**X2** 

Tracheostomy
Care Kit w/14 Fr.
Catheter Latex
Free

Demo Dose® Sterile Water for Injection 20mL