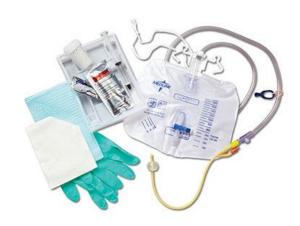

al Adapter

**X**4



Pocket Nurse© Suction Catheter Kit Non-Sterile 14 Fr 2 Glove

**X2** 



Tracheostomy
Care Kit w/14 Fr.
Catheter Latex
Free



Demo Dose® Sterile Water for Injection 20mL

X1



Specimen Cup Screw Top N/S 120mL

**X**1



ABD Gauze Pad 5"x9" Non Sterile X2



Alcohol Prep Pad Medium, 10 each per pack

**X**1



4"x4" Non-Sterile 8
Ply Gauze Pack, 10 X1
per pack



Pocket Nurse©
Dressing Change
Tray with X1
Abdominal Pad



Kendall Sterile Irrigation Tray w/60cc w/ Piston Syringe

**X**1



Gauze Sponge 2"x2" 8ply Sterile 2's

**X**4



Surgical Gauze Sponge 4"x4" Sterile 2's



Stretch Gauze 3"x4.1 yards Sterile

**X**1



Drain Sponge 4"x4" Sterile 2's

X2



DermAssist PF Surgical SL 7.0, 7.5, 9.0 1 each per



## Kendall Closed Insert Foley Tray Sterile 16 Fr

X2



## IV Start Kit Standard

X3



#### Baxter Clearlink Secondary IV Set 37"

**X2** 



#### Baxter Clearlink Primary Solution Set 92"



Demo Dose®
Sodium Chloride
0.9% Injection
30mL

**X**3



Elastic Bandage Latex Free Each 3"x5 feet

**X**1



Demo Dose® 0.9% NaCI IV Fluid 50mL and 500mL

X1



BD Safety-Lok Butterfly 23gx3/4" X1 12" Tubing



BD 5mL Syringe Only LL

X2



BD Safety Insulin Syringe 29gx.5" .5 mL and 1 mL

**X**1



Surgical Tape Transparent 1"x10 yards

**X**1



Monoject® Safety Syringe 1mL TB 25gx5/8"



Autoguard IV Cath 22gx1"Wingless

X3



Display Magellan<sup>TM</sup>
3 mL Syringe w/
Safety Needle,
21Gx1"

**X2** 



Monoject® Magellan 3ml 25g x 5/8