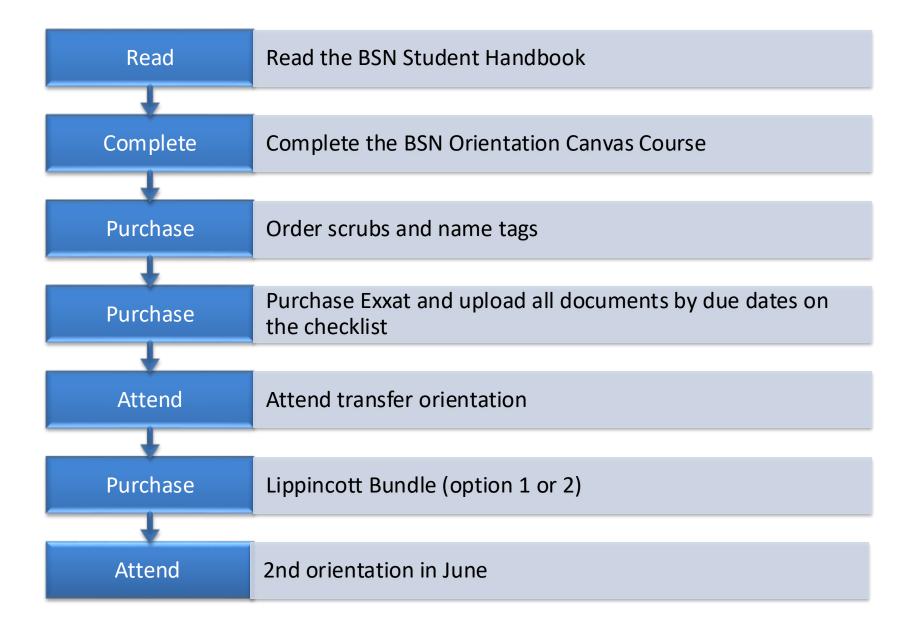

## Housekeeping/Paperwork

### • Website:

nursing.csuci.edu/incoming-students

- Change of Major & Class Registration
- Use your MyCI email!!!
  - Forward it to your phone or main email account.
  - Need help: Contact Information Technology Services at 805-437-8552 or <u>http://www.csuci.edu/its</u>
  - <u>Check a minimum of twice a week</u>, *Official* form of communication from CI and program.

## Student Handbook Review

• Utilize the Student Handbook and other resources at: <u>http://nursing.csuci.edu/currentstudents/index.htm</u>

California State University Channel Islands

Bachelor of Science in Nursing

### **BSN** Orientation Course

All modules must be completed by July 18 at 8:30pm, 2025 Five modules: Nursing Department Philosophy and Theoretical Framework

**Implicit Bias** 

APA Writing and Plagiarism

Self-enroll in the course https://cilearn.csuci.edu/cours es/32153

Professionalism and Civility

Self-care and Resilience

# Program/Resource Purchase Requirements

### Lippincott Book Bundle & Course Products

You will get:

- All program e-textbooks
- PrepU Adaptive Quizzing
- Lippincott Advisor for Education
- VSim
- NCLEX PreView, Review, and Ready for NCLEX testing
- And more...

# Clinical/Health/Document Requirements

### EXXAT Prism/Approve and Universal:

Document Management, Criminal Background Check & Drug Screening