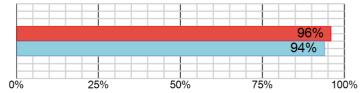

## Percentile Rank: % of students who scored at or below your score

National All BSN Programs

Content areas do not add up to the total score