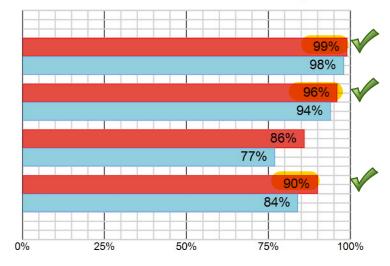

## Percentile Rank: % of students who scored at or below your score

National All BSN Programs

Content areas do not add up to the total score