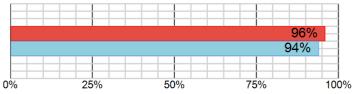

## Percentile Rank: % of students who scored at or below your score

National

**All BSN Programs** 

Content areas do not add up to the total score

. . . . . . . . . . . . . . . . . . .