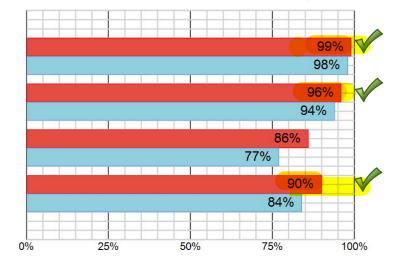

## Percentile Rank: % of students who scored at or below your score

National

**All BSN Programs** 

Content areas do not add up to the total score

. . . . . . . . . . . . . . . . . . .