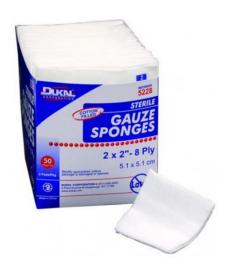

Avoid exasessive heat.

For external use only.

Pocket Nurse©
Dressing Change
Tray with x1
Abdominal Pad

Gauze Sponge 2"x2" 8ply Sterile 2's

Surgical Gauze
Sponge 4"x4"
Sterile 2's
12 ply

Drain Sponge 4"x4" Sterile 2's x1 6 ply