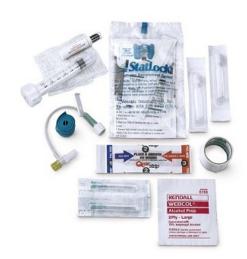

DermAssist PF Surgical SL 7.0

DermAssist PF Surgical SL 7.5, 8.5 x1 1 each per

Dover Closed Insert Foley Tray Sterile 16 Fr x2

IV Start Kit
Standard
With Prevantics
Latex-Free

Demo Dose®
Sodium Chloride
0.9% Injection
30mL x1
(Either NS or
Sterile Water)