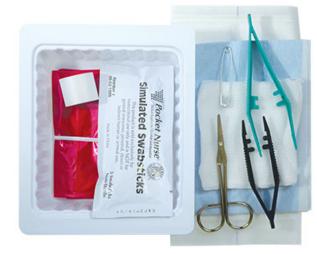

Avoid exasessive heat.

For external use only.

Pocket Nurse©
Dressing Change
Tray with x1
Abdominal Pad

Gauze Sponge 2"x2" 8ply Sterile 2's

Surgical Gauze
Sponge 4"x4"
Sterile 2's
12 ply

Drain Sponge 4"x4" Sterile 2's x1 6 ply