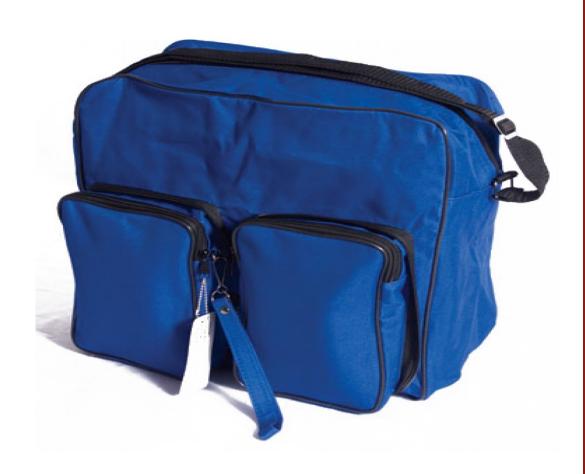

| Product/Contents | Qt: |
|------------------|-----|
|------------------|-----|

Royal Blue Health Tote x1

Penlight
(Aluminum) w/ x1
Pupil Gauge

Prosphyg Blood
Pressure Cuff