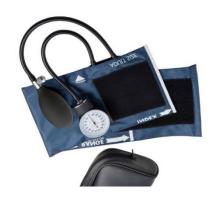

| Product/Contents | Qt: |
|------------------|-----|
|------------------|-----|

Royal Blue Health Tote x1

Penlight
(Aluminum) w/ x1
Pupil Gauge

Prosphyg Blood
Pressure Cuff