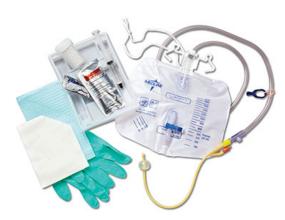

DermAssist PF Surgical SL 7.0

DermAssist PF Surgical SL 7.5, 8.5 x1 1 each per

Dover Closed Insert Foley Tray Sterile 16 Fr x2

IV Start Kit
Standard
With Prevantics
Latex-Free

Demo Dose®
Sodium Chloride
0.9% Injection
30mL x1
(Either NS or
Sterile Water)