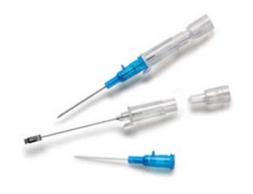

## Autoguard IV Cath 22gx1" Wingless

 $\mathbf{x2}$ 

Pocket Nurse©
Syringe with
Needle Safety
Bundle

 $\mathbf{x3}$ 