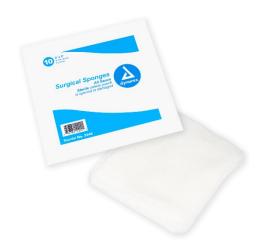

Avoid exasessive heat.

For external use only.

Pocket Nurse©
Dressing Change
Tray with x1
Abdominal Pad

Gauze Sponge 2"x2" 8ply Sterile 2's

Surgical Gauze
Sponge 4"x4"
Sterile 2's
12 ply

Drain Sponge 4"x4" Sterile 2's x1 6 ply