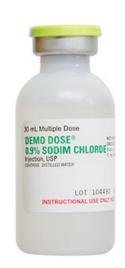

DermAssist PF Surgical SL 7.0

DermAssist PF Surgical SL 7.5, 8.5 x1 1 each per

Dover Closed Insert Foley Tray Sterile 16 Fr x2

IV Start Kit
Standard
With Prevantics
Latex-Free

Demo Dose®
Sodium Chloride
0.9% Injection
30mL x1
(Either NS or
Sterile Water)