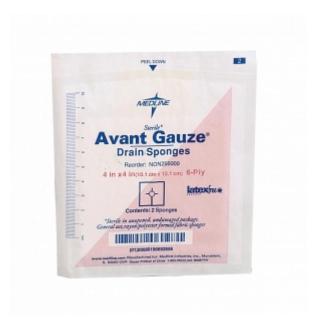

Avoid exasessive heat.

For external use only.

Pocket Nurse©
Dressing Change
Tray with x1
Abdominal Pad

Gauze Sponge 2"x2" 8ply Sterile 2's

Surgical Gauze
Sponge 4"x4"
Sterile 2's
12 ply

Drain Sponge 4"x4" Sterile 2's x1 6 ply