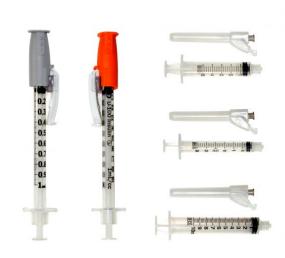

## Autoguard IV Cath 22gx1" Wingless

 $\mathbf{x2}$ 

Pocket Nurse©
Syringe with
Needle Safety
Bundle

 $\mathbf{x3}$ 